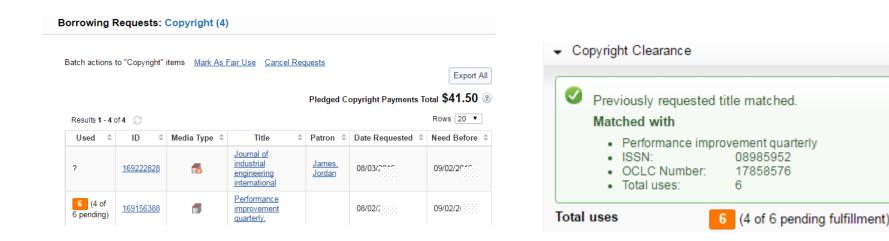

#### **Copyright counts updated automatically**

If you change copyright compliance, counts automatically update (in copyright queue and individual requests)