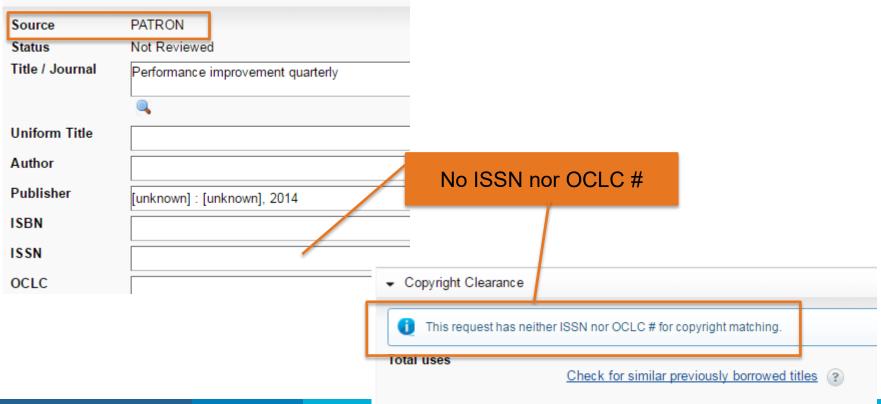

### **Copyright matching**

- Tipasa attempts to match copy requests to records in your library's copyright table using ISSN and OCLC number
- If request contains neither ISSN nor OCLC number:
  - In copyright queue > Used column, ? displays
  - In copyright section of request, message displays:
     "This request has neither ISSN nor OCLC # for copyright matching."
- If no matches or multiple matches:
  - In copyright queue > Used column, ? displays
  - In copyright section of request, message displays:
     "No previously borrowed journal matches found."

#### No match found

Request Details (Request ID 177927831)