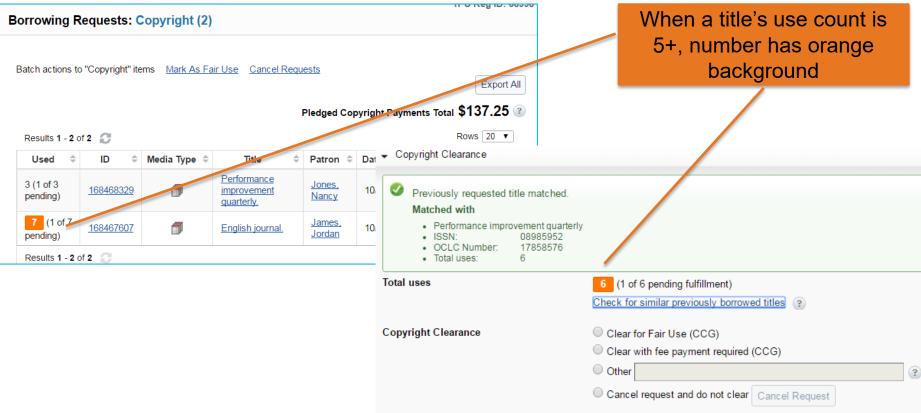

---------------------|-----------|-------------|------------|------------------|
| Art history               | 0141-6790 |             | 0          | Create New Title |
| No results \! \! 🗇        |           |             |            |                  |
| Title                     | ISSN      | OCLC Number | Times Used | Action           |
| No results <i>C</i>       |           |             |            |                  |





### **Another title-matching example**

Select a Matching Journal Journal of transportation engineering, 0 Create New Title Results 1 - 1 of 1 📀 Title **ISSN** OCLC Number Times Used Action Journal of transportation engineering 2 Select as match 0733947X 8674831 19435436 Potential Results 1 - 1 of 1 match Click to confirm match



Close

×

#### Use count 5+





### **Other copyright clearance options**





#### Performance improvement quarterly.

#### CCL

Copyright clearance accordion for copy requests with issue date more than 5 years ago

(not included in use count)

| Send Request                                  | Save For Review                                                                                                           | Apply constant data: Actions: |
|-----------------------------------------------|---------------------------------------------------------------------------------------------------------------------------|-------------------------------|
| Tags<br>Type<br>Format<br>Language<br>Edition | Choose ▼<br>Copy ▼ Periodical/Article ▼ English (eng) ★ ▼