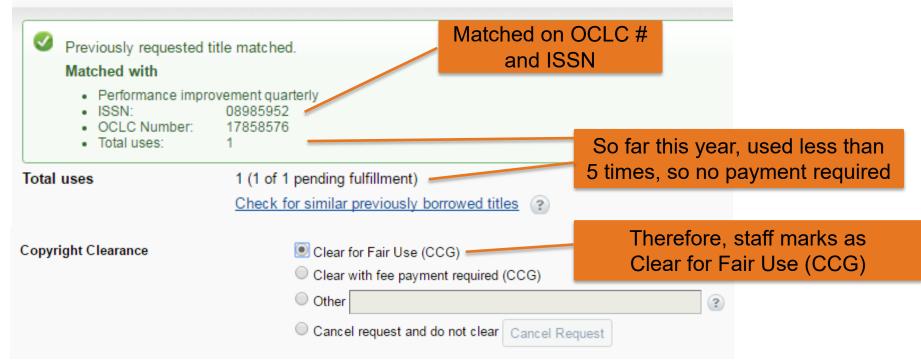

#### **Request now matches previously requested title**

Copyright Clearance

| Previously requested                                                                                 | title matched.                                                                                             |
|------------------------------------------------------------------------------------------------------|------------------------------------------------------------------------------------------------------------|
| Matched with                                                                                         |                                                                                                            |
| <ul> <li>Performance impression</li> <li>ISSN:</li> <li>OCLC Number:</li> <li>Total uses:</li> </ul> | ovement quarterly<br>08985952<br>17858576<br>1                                                             |
| Total uses                                                                                           | 1 (1 of 1 pending fulfillment)<br>Check for similar previously borrowed titles ②                           |
| Copyright Clearance                                                                                  | <ul> <li>Clear for Fair Use (CCG)</li> <li>Clear with fee payment required (CCG)</li> <li>Other</li> </ul> |
|                                                                                                      | Other     Other     Cancel request and do not clear     Cancel Request                                     |