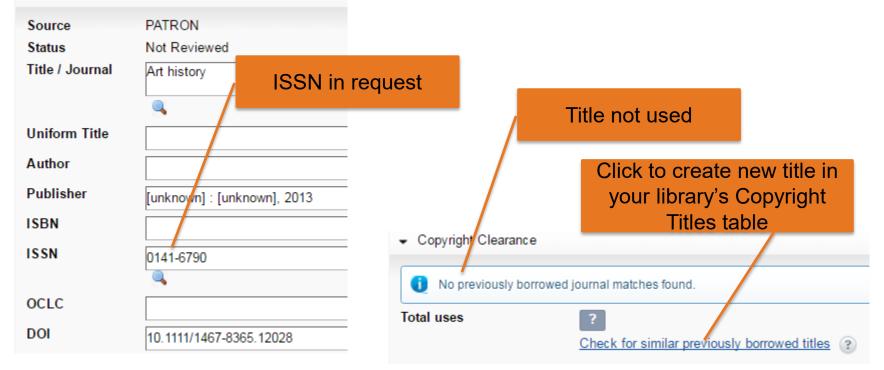

#### **Create new title**

| Select a Matching Journal |           |             |            | ×                |
|---------------------------|-----------|-------------|------------|------------------|
| Art history               | 0141-6790 |             | 0          | Create New Title |
| No results \! \! 🗇        |           |             |            |                  |
| Title                     | ISSN      | OCLC Number | Times Used | Action           |
| No results <i>C</i>       |           |             |            |                  |